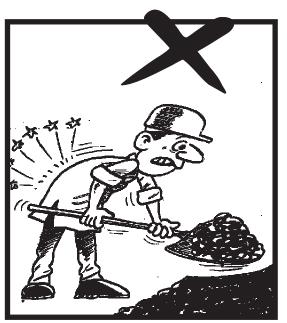

نو کیلےاوزاروں کو بغیر دستے کے استعال نہ کریں۔

**(51**)

مشینری کے گارڈ زکوان کی جگہسے نہ ہٹا ئیں۔

وزن اٹھاتے وقت کمر پر بوجھ نہ ڈالیں۔

**(53** 

بیلچ کے استعال کے دوران کمرسیدهی رکھیں۔

وزن اٹھاتے وقت کمرسیدھی رکھیں۔اور وزن کوسر کا کراس پرمضبوط گرفت حاصل کریں۔